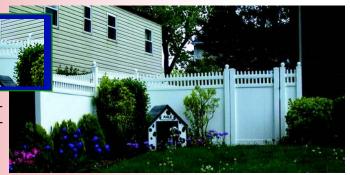

### Orlando Scallop

A delightful classic combination of solid bottom and picket scallop top, Orlando Scallop is beautiful in any height. Also available with scalloped top rail and midrails, as shown in the inset.