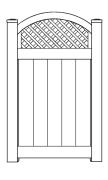

### Hampton Cathedral

The attractive Hampton Cathedral is achieved by the use of a curved horizon-

> tal top rail. This popular style is great for gates, as shown in the inset, or in a fence line, as shown at far left.