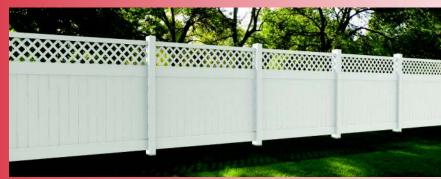

### Montauk

Custom Montauk offers a PVC tongue-in-groove bottom panel with a lattice topper. Available in diamond, square or mini lattice, this stylish design lends itself well to any landscape. Top horizontal rail is 2" x 31/2", and middle and bottom rails are 1 3/4" x 7".

### Montauk Scallop

The solid bottom offers privacy, while the scallop lattice top offers a touch of English Country garden elegance. Montauk Scallop is available with diamond lattice.