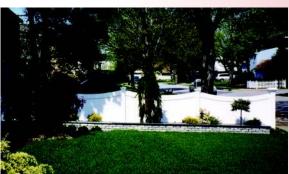

### **Denver Scallop**

fencescape. Featuring double sided construction,

tal rails, and dog-ear pickets.