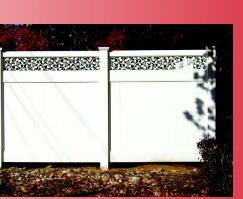

## City Line of PVC Vinyl Fencing

The City Line of PVC fencing is made from only the heaviest vinyl, offering cutting edge styling that holds up to the rigors of the city or the extremes of the country. PVC offers you lasting privacy and beauty that is virtually maintenance-free. Choose from a variety of combinations, matching gates, accents and arbors. All styles are available in white, and select styles are also available in tan.

We design and manufacture over 30 styles of PVC fencing with unlimited combinations to fit every taste and space, large or small. Most orders are custom made, offering you the ability to complement your home's landscaping and architectural design. All styles can be made with specific rail and picket spacing to meet your local pool code specifications. Many of the styles are available in a variety of configurations, as shown below. You are limited only by your imagination!