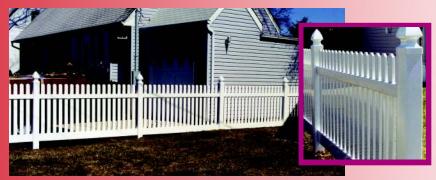

### **Denver Straight**

Denver features dogear vertical pickets. The style features pickets that are assembled through routed horizontal rails, making this a neighbor-friendly,

double-sided, spaced picket fence.

### **Denver Scallop**

fencescape. Featuring double sided construction,

tal rails, and dog-ear pickets.