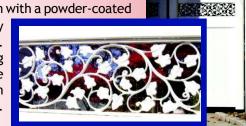

### Providence

Providence, the newest addition to our PVC line, features a solid board tonguein-groove bottom with a powder-coated

aluminum ivy topper panel. This fencing style offers the ultimate in luxury and style.