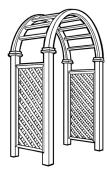

### Intro Arbor

4" thick arch atop 4" posts. Available in 4' to 8' widths. 5', 6' and 8' widths are achieved by adding a welded spacer into the arch (see inset). Can also be ordered with 5" x 5" post upgrade, as shown in the photo at right (which also has special caps), and with square lattice as shown left. 4' arbors are made with one-piece arches.

### Island Arbor

5" thick arch atop 5" posts. Available in 4' to 8' widths. 6' and 8' widths are achieved by adding a welded spacer into the arch, as shown in the inset above. All PVC arbors can be made with square or diamond lattice. 31/2', 4' and 5' arbors are made with one-piece arches.

### **Paramount Arbor**

The beauty of the Paramount Arbor is unsurpassed in today's market. We've combined gorgeous collars featuring dental moulding (as shown in the inset at right) with a 5" x 5" arch and 61/2" posts. It just doesn't get any better than this! Available up to 8' wide. 6' and 8' widths are achieved by adding a welded spacer into the arch.