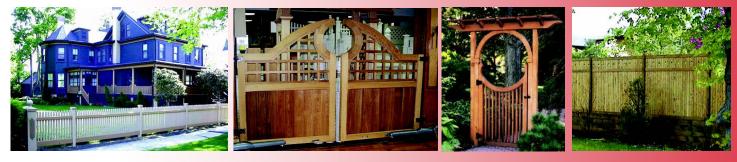

### **Resort Line of Designer Gates**

Enhance the look and functionality of your PVC arbor or pergola with one of these beauties. Available in six styles, the Resort Line of Designer Gates combines designer styling, expert craftsmanship, and maintenance free PVC. Have the look without the labor! All gates are available in single or double swing, and in custom sizes. Gates and arbors/pergolas sold separately.

Cape Cod

Hiton Head (shown in photograph double swing)

Sag Harbor

Venice Beach

PVC Vinyl Deluxe Line of Gates

Newport

Marco Island

13

### Intro Arbor

4" thick arch atop 4" posts. Available in 4' to 8' widths. 5', 6' and 8' widths are achieved by adding a welded spacer into the arch (see inset). Can also be ordered with 5" x 5" post upgrade, as shown in the photo at right (which also has special caps), and with square lattice as shown left. 4' arbors are made with one-piece arches.

### Island Arbor

5" thick arch atop 5" posts. Available in 4' to 8' widths. 6' and 8' widths are achieved by adding a welded spacer into the arch, as shown in the inset above. All PVC arbors can be made with square or diamond lattice. 31/2', 4' and 5' arbors are made with one-piece arches.

### **Paramount Arbor**

The beauty of the Paramount Arbor is unsurpassed in today's market. We've combined gorgeous collars featuring dental moulding (as shown in the inset at right) with a 5" x 5" arch and 61/2" posts. It just doesn't get any better than this! Available up to 8' wide. 6' and 8' widths are achieved by adding a welded spacer into the arch.