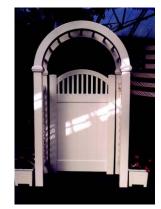

### Hampton Cathedral

The attractive Hampton Cathedral is achieved by the use of a curved horizon-

> tal top rail. This popular style is great for gates, as shown in the inset, or in a fence line, as shown at far left.