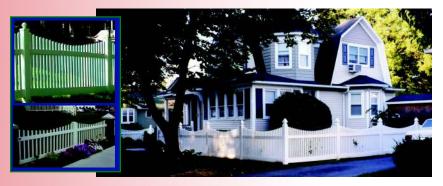

## City Line of PVC Vinyl Fencing

The City Line of PVC fencing is made from only the heaviest vinyl, offering cutting edge styling that holds up to the rigors of the city or the extremes of the country. PVC offers you lasting privacy and beauty that is virtually maintenance-free. Choose from a variety of combinations, matching gates, accents and arbors. All styles are available in white, and select styles are also available in tan.

We design and manufacture over 30 styles of PVC fencing with unlimited combinations to fit every taste and space, large or small. Most orders are custom made, offering you the ability to complement your home's landscaping and architectural design. All styles can be made with specific rail and picket spacing to meet your local pool code specifications. Many of the styles are available in a variety of configurations, as shown below. You are limited only by your imagination!