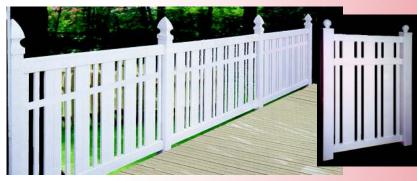

### **Orlando Straight**

Orlando pairs a PVC tongue-in-groove bottom panel with a picket topper. Very popular in all configurations. Shown

at right is Orlando Straight with a Tapered-top side panel. Inset shows detail of Straight panel.

### Orlando Scallop

A delightful classic combination of solid bottom and picket scallop top, Orlando Scallop is beautiful in any height. Also available with scalloped top rail and midrails, as shown in the inset.

### Orlando Capped

By capping the Orlando with a top horizontal rail, you get a completely different look! Shown with our Newport Gate in the inset, and

with double gates in the large photograph at right.

### **Orlando Stepped**

Orlando is beautiful in Stepped configuration! Shown far left with modified 12" top), and in the inset with 18" top, which is standard.

PVC Vinyl Double Sided Fence