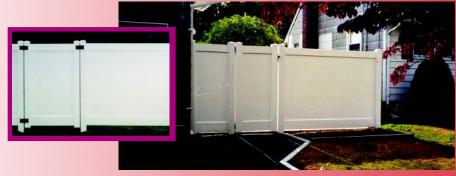

### **Boston**

In stock and ready to ship, Boston offers maintenancefree PVC privacy fencing. Available in 6' high. Horizontal rails are 11/2" x 51/2". This style is available in white only.

### Hampton

Hampton features tonguein-groove vertical boards combined with 1 3/4" x 7" horizontal rails, resulting in a heavier version of Boston.

### Hampton Cathedral

The attractive Hampton Cathedral is achieved by the use of a curved horizon-

> tal top rail. This popular style is great for gates, as shown in the inset, or in a fence line, as shown at far left.