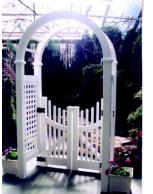

### Intro Arbor

4" thick arch atop 4" posts. Available in 4' to 8' widths. 5', 6' and 8' widths are achieved by adding a welded spacer into the arch (see inset). Can also be ordered with 5" x 5" post upgrade, as shown in the photo at right (which also has special caps), and with square lattice as shown left. 4' arbors are made with one-piece arches.

### Island Arbor

5" thick arch atop 5" posts. Available in 4' to 8' widths. 6' and 8' widths are achieved by adding a welded spacer into the arch, as shown in the inset above. All PVC arbors can be made with square or diamond lattice. 31/2', 4' and 5' arbors are made with one-piece arches.

### **Paramount Arbor**

The beauty of the Paramount Arbor is unsurpassed in today's market. We've combined gorgeous collars featuring dental moulding (as shown in the inset at right) with a 5" x 5" arch and 61/2" posts. It just doesn't get any better than this! Available up to 8' wide. 6' and 8' widths are achieved by adding a welded spacer into the arch.