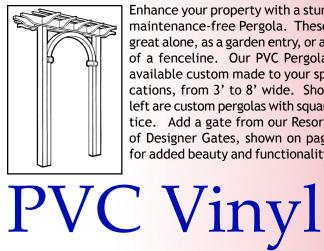

### **Pergolas**

Enhance your property with a stunning, maintenance-free Pergola. These look great alone, as a garden entry, or as part of a fenceline. Our PVC Pergolas are available custom made to your specifications, from 3' to 8' wide. Shown at left are custom pergolas with square lattice. Add a gate from our Resort Line of Designer Gates, shown on page 13, for added beauty and functionality.