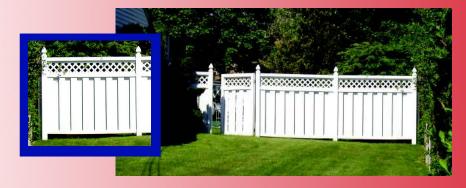

### **Denver Straight**

Denver features dogear vertical pickets. The style features pickets that are assembled through routed horizontal rails, making this a neighbor-friendly,

double-sided, spaced picket fence.

### **Denver Scallop**

fencescape. Featuring double sided construction,

tal rails, and dog-ear pickets.