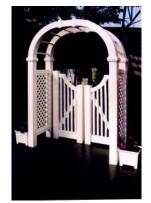

### **Resort Line of Designer Gates**

Enhance the look and functionality of your PVC arbor or pergola with one of these beauties. Available in six styles, the Resort Line of Designer Gates combines designer styling, expert craftsmanship, and maintenance free PVC. Have the look without the labor! All gates are available in single or double swing, and in custom sizes. Gates and arbors/pergolas sold separately.

Cape Cod

Hiton Head (shown in photograph double swing)

Sag Harbor

Venice Beach

PVC Vinyl Deluxe Line of Gates

Newport

Marco Island

13