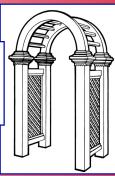

### Intro Arbor

4" thick arch atop 4" posts. Available in 4' to 8' widths. 5', 6' and 8' widths are achieved by adding a welded spacer into the arch (see inset). Can also be ordered with 5" x 5" post upgrade, as shown in the photo at right (which also has special caps), and with square lattice as shown left. 4' arbors are made with one-piece arches.

### Island Arbor

5" thick arch atop 5" posts. Available in 4' to 8' widths. 6' and 8' widths are achieved by adding a welded spacer into the arch, as shown in the inset above. All PVC arbors can be made with square or diamond lattice. 31/2', 4' and 5' arbors are made with one-piece arches.

### **Paramount Arbor**

The beauty of the Paramount Arbor is unsurpassed in today's market. We've combined gorgeous collars featuring dental moulding (as shown in the inset at right) with a 5" x 5" arch and 61/2" posts. It just doesn't get any better than this! Available up to 8' wide. 6' and 8' widths are achieved by adding a welded spacer into the arch.

### **Pergolas**

Enhance your property with a stunning, maintenance-free Pergola. These look great alone, as a garden entry, or as part of a fenceline. Our PVC Pergolas are available custom made to your specifications, from 3' to 8' wide. Shown at left are custom pergolas with square lattice. Add a gate from our Resort Line of Designer Gates, shown on page 13, for added beauty and functionality.