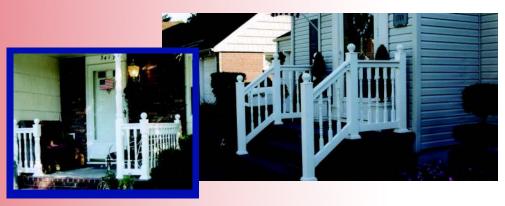

### **Phoenix**

Phoenix features 1 1/2" square pickets. All of our railings are available in white and tan. However, colors may vary slightly between posts, rails and spindles.

### Raleigh

Similar to the Phoenix, Raleigh features 7/8" by 1 1/2" rectangular pickets. All of our railings look great as porch, stair or deck railing. Shown far left with t-rail handrails and in the

> inset with stand a r d 2" x 3.5" rails.

### Reno

Reno features turned pickets that look great in any setting. Shown at far right with ball caps on a New England style home, and in the inset: with newel posts in a colonial setting. Shown in inset and at far right with t-rail handrails.

PVC Vinyl Deck & Stair Railing