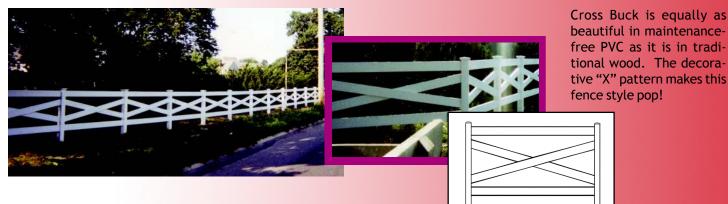

ed Fence

### Dover



Dover offers 6" wide dog-eared vertical boards. Also available in a scallop configuration, this style is great for uses where style and privacy is desired.



### Kansas



Kansas can best be described as a maintenance-free PVC version of a dog-eared 3" wide picket stockade.



Available in both straight and scallop configurations. Shown at left is Kansas Scallop fencing. Shown in the

### Vegas



Vegas offers the same sturdy look of 6" wide vertical boards shown in the Dover, but adds 1" spacing for air flow. Vertical boards have dog-eared tops as an added feature.



### Fresno



This single-sided semi-private section comes preassembled, making it a good choice for it's great looks and ease of installation.



9

PVC Vinyl Single Sided Fence

### **Cross Buck**



### **Diamond Rail**



Our diamond post and rail is available in 2, 3 and 4 rail heights. Diamond Rail is perfect for horse corrals.



### Post & Rail



Available in 2, 3, or 4 rail, our PVC Post and Rail is a great choice for property delineation, horse corrals, and more. Shown far left in three rail, and in the inset in two

rail height.



Horizontal rails sizes available are 1½" x 5½" or 2" x 6."

PVC Vinyl 10 Post & Rail Fence

### **Phoenix**



Phoenix features 1 1/2" square pickets. All of our railings are available in white and tan. However, colors may vary slightly between posts, rails and spindles.



### Raleigh



Similar to the Phoenix, Raleigh features 7/8" by 1 1/2" rectangular pickets. All of our railings look great as porch, stair or deck railing. Shown far left with