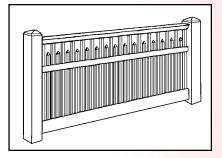

### Montauk

Custom Montauk offers a PVC tongue-in-groove bottom panel with a lattice topper. Available in diamond, square or mini lattice, this stylish design lends itself well to any landscape. Top horizontal rail is 2" x 31/2", and middle and bottom rails are 1 3/4" x 7".

### Montauk Scallop

The solid bottom offers privacy, while the scallop lattice top offers a touch of English Country garden elegance. Montauk Scallop is available with diamond lattice.