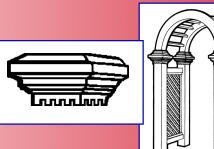

### **PVC Post Caps**

Enhance the look of your fence by topping your posts with decorative post caps. Make them functional by choosing one of our several lighted styles (solar or 110v) that are available. PVC caps can also be topped with decorative cedar finials (top right).

### **Curved PVC**

We can replicate any fence style previously available in wood by incorporating curved PVC rails into your fence line. Here are just a few examples of the many options available.

PVC Vinyl Post Caps & Curved PVC 15