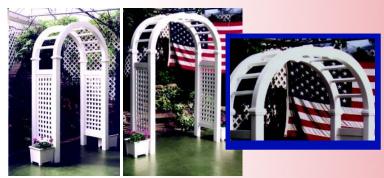

### Intro Arbor

4" thick arch atop 4" posts. Available in 4' to 8' widths. 5', 6' and 8' widths are achieved by adding a welded spacer into the arch (see inset). Can also be ordered with 5" x 5" post upgrade, as shown in the photo at right (which also has special caps), and with square lattice as shown left. 4' arbors are made with one-piece arches.

### Island Arbor

5" thick arch atop 5" posts. Available in 4' to 8' widths. 6' and 8' widths are achieved by adding a welded spacer into the arch, as shown in the inset above. All PVC arbors can be made with square or diamond lattice. 31/2', 4' and 5' arbors are made with one-piece arches.

### **Paramount Arbor**

The beauty of the Paramount Arbor is unsurpassed in today's market. We've combined gorgeous collars featuring dental moulding (as shown in the inset at right) with a 5" x 5" arch and 61/2" posts. It just doesn't get any better than this! Available up to 8' wide. 6' and 8' widths are achieved by adding a welded spacer into the arch.