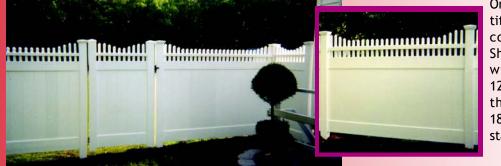

### **Orlando Straight**

Orlando pairs a PVC tongue-in-groove bottom panel with a picket topper. Very popular in all configurations. Shown

at right is Orlando Straight with a Tapered-top side panel. Inset shows detail of Straight panel.