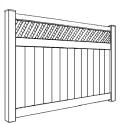

### **Denver Straight**

Denver features dogear vertical pickets. The style features pickets that are assembled through routed horizontal rails, making this a neighbor-friendly,

double-sided, spaced picket fence.

### **Denver Scallop**

fencescape. Featuring double sided construction,

tal rails, and dog-ear pickets.