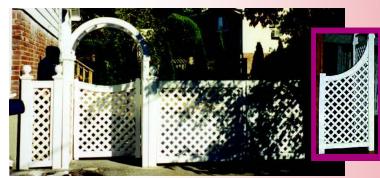

### Lattice

The beauty of English Lattice, but made in durable, maintenance-free PVC. Available in 2" diamond or square lattice pattern. Shown at far left is Lattice Straight fence with a PVC arbor, and Lattice Scallop gate. The inset shows a Lattice Sweep accent section. The design possibilites are endless!