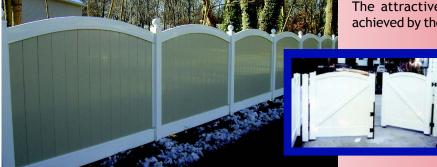

### Hampton Cathedral

The attractive Hampton Cathedral is achieved by the use of a curved horizon-

> tal top rail. This popular style is great for gates, as shown in the inset, or in a fence line, as shown at far left.

### Hampton Special Sections

Because Hampton is custom, it can be made to fit any need. Left: Hampton Scallop. Right: 6' Hampton is tapered down to 4' Hampton.