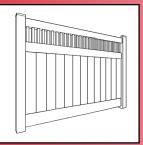

### **Denver Straight**

Denver features dogear vertical pickets. The style features pickets that are assembled through routed horizontal rails, making this a neighbor-friendly,

double-sided, spaced picket fence.

### **Denver Scallop**

fencescape. Featuring double sided construction,

tal rails, and dog-ear pickets.