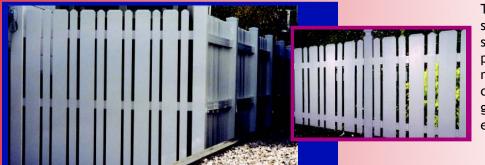

### **Denver Straight**

Denver features dogear vertical pickets. The style features pickets that are assembled through routed horizontal rails, making this a neighbor-friendly,

double-sided, spaced picket fence.

### **Denver Scallop**

fencescape. Featuring double sided construction,

tal rails, and dog-ear pickets.