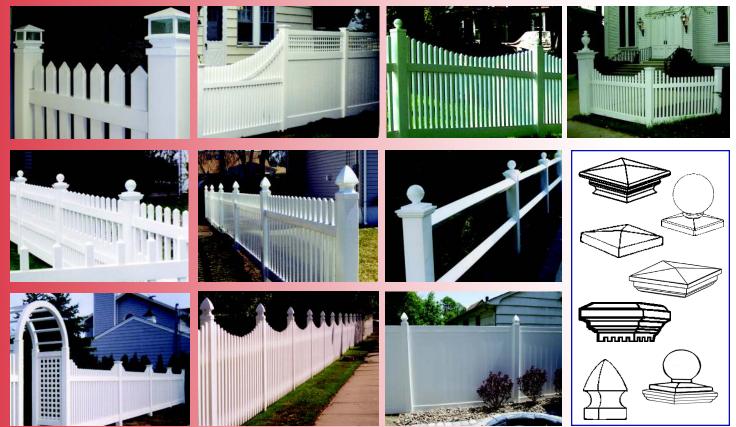

## City Line of PVC Vinyl Fencing

The City Line of PVC fencing is made from only the heaviest vinyl, offering cutting edge styling that holds up to the rigors of the city or the extremes of the country. PVC offers you lasting privacy and beauty that is virtually maintenance-free. Choose from a variety of combinations, matching gates, accents and arbors. All styles are available in white, and select styles are also available in tan.

We design and manufacture over 30 styles of PVC fencing with unlimited combinations to fit every taste and space, large or small. Most orders are custom made, offering you the ability to complement your home's landscaping and architectural design. All styles can be made with specific rail and picket spacing to meet your local pool code specifications. Many of the styles are available in a variety of configurations, as shown below. You are limited only by your imagination!

In addition to PVC Vinyl fencing, we also design and manufacture over 50 styles of cedar fencing, and can recreate all styles out of low maintenance Cellular PVC. Ask your sales staff member for information on these great products.