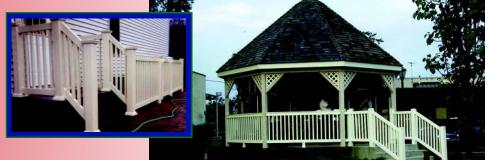

### **Phoenix**

Phoenix features 1 1/2" square pickets. All of our railings are available in white and tan. However, colors may vary slightly between posts, rails and spindles.

### Raleigh

Similar to the Phoenix, Raleigh features 7/8" by 1 1/2" rectangular pickets. All of our railings look great as porch, stair or deck railing. Shown far left with t-rail handrails and in the

> inset with stand a r d 2" x 3.5" rails.

### Reno

Reno features turned pickets that look great in any setting. Shown at far right with ball caps on a New England style home, and in the inset: with newel posts in a colonial setting. Shown in inset and at far right with t-rail handrails.

PVC Vinyl Deck & Stair Railing