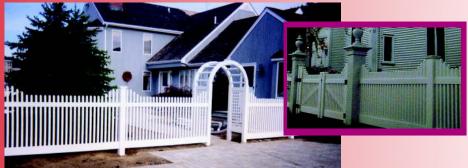

## City Line of PVC Vinyl Fencing

The City Line of PVC fencing is made from only the heaviest vinyl, offering cutting edge styling that holds up to the rigors of the city or the extremes of the country. PVC offers you lasting privacy and beauty that is virtually maintenance-free. Choose from a variety of combinations, matching gates, accents and arbors. All styles are available in white, and select styles are also available in tan.

We design and manufacture over 30 styles of PVC fencing with unlimited combinations to fit every taste and space, large or small. Most orders are custom made, offering you the ability to complement your home's landscaping and architectural design. All styles can be made with specific rail and picket spacing to meet your local pool code specifications. Many of the styles are available in a variety of configurations, as shown below. You are limited only by your imagination!