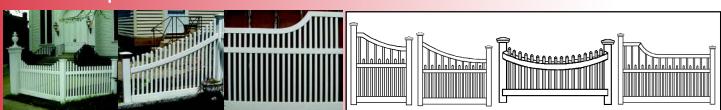

### Louisville\_

### Louisville Straight

Louisville is the ultimate example of how PVC can duplicate the traditional styles previously available only in wood. It is available in all configura-

tions, each one as beautiful as the next. All Louisville configurations are available in white and tan, and can be made to meet pool code. Shown here is Louisville Straight.

### Louisville Staggered

Alternating picket heights creates the beautiful style called Louisville Staggered. Shown at right with

New England Dome caps, and in the inset with PVC arbor.

### Louisville Capped

By placing a horizontal rail at the top of Louisville Straight, we now have

> Louisville Capped. Great for entryways, fencelines, deck railing, and as a surround for pool enclosure.

### Louisville Capped & Staggered

6

Combine the alternating pickets of the Louisville Staggered with the horizontal top rail of the Louisville Capped, and the result is Louisville Capped and Staggered.