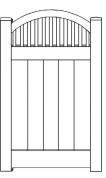

### Montauk

Custom Montauk offers a PVC tongue-in-groove bottom panel with a lattice topper. Available in diamond, square or mini lattice, this stylish design lends itself well to any landscape. Top horizontal rail is 2" x 31/2", and middle and bottom rails are 1 3/4" x 7".

### Montauk Scallop

The solid bottom offers privacy, while the scallop lattice top offers a touch of English Country garden elegance. Montauk Scallop is available with diamond lattice.