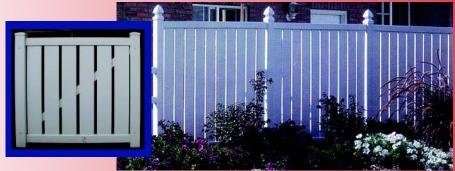

### **Boston**

In stock and ready to ship, Boston offers maintenancefree PVC privacy fencing. Available in 6' high. Horizontal rails are 11/2" x 51/2". This style is available in white only.

### Hampton

Hampton features tonguein-groove vertical boards combined with 1 3/4" x 7" horizontal rails, resulting in a heavier version of Boston.

### Hampton Cathedral

The attractive Hampton Cathedral is achieved by the use of a curved horizon-

> tal top rail. This popular style is great for gates, as shown in the inset, or in a fence line, as shown at far left.