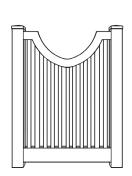

### **Denver Straight**

Denver features dogear vertical pickets. The style features pickets that are assembled through routed horizontal rails, making this a neighbor-friendly,

double-sided, spaced picket fence.

### **Denver Scallop**

fencescape. Featuring double sided construction,

tal rails, and dog-ear pickets.