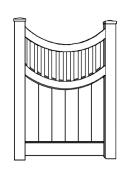

### Hampton Cathedral

The attractive Hampton Cathedral is achieved by the use of a curved horizon-

> tal top rail. This popular style is great for gates, as shown in the inset, or in a fence line, as shown at far left.