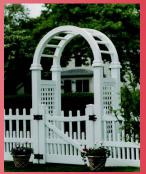

### Intro Arbor

4" thick arch atop 4" posts. Available in 4' to 8' widths. 5', 6' and 8' widths are achieved by adding a welded spacer into the arch (see inset). Can also be ordered with 5" x 5" post upgrade, as shown in the photo at right (which also has special caps), and with square lattice as shown left. 4' arbors are made with one-piece arches.

### Island Arbor

5" thick arch atop 5" posts. Available in 4' to 8' widths. 6' and 8' widths are achieved by adding a welded spacer into the arch, as shown in the inset above. All PVC arbors can be made with square or diamond lattice. 31/2', 4' and 5' arbors are made with one-piece arches.

### **Paramount Arbor**

The beauty of the Paramount Arbor is unsurpassed in today's market. We've combined gorgeous collars featuring dental moulding (as shown in the inset at right) with a 5" x 5" arch and 61/2" posts. It just doesn't get any better than this! Available up to 8' wide. 6' and 8' widths are achieved by adding a welded spacer into the arch.