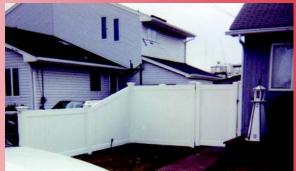

### **Boston**

In stock and ready to ship, Boston offers maintenancefree PVC privacy fencing. Available in 6' high. Horizontal rails are 11/2" x 51/2". This style is available in white only.

### Hampton

Hampton features tonguein-groove vertical boards combined with 1 3/4" x 7" horizontal rails, resulting in a heavier version of Boston.