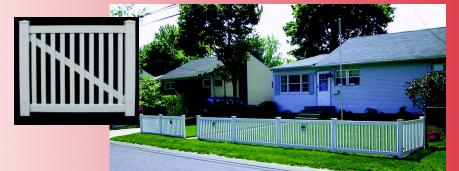

### **Boston**

In stock and ready to ship, Boston offers maintenancefree PVC privacy fencing. Available in 6' high. Horizontal rails are 11/2" x 51/2". This style is available in white only.

### Hampton

Hampton features tonguein-groove vertical boards combined with 1 3/4" x 7" horizontal rails, resulting in a heavier version of Boston.