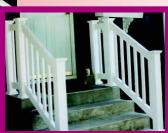

### **Phoenix**

Phoenix features 1 1/2" square pickets. All of our railings are available in white and tan. However, colors may vary slightly between posts, rails and spindles.

### Raleigh

Similar to the Phoenix, Raleigh features 7/8" by 1 1/2" rectangular pickets. All of our railings look great as porch, stair or deck railing. Shown far left with t-rail handrails and in the

> inset with stand a r d 2" x 3.5" rails.

### Reno

Reno features turned pickets that look great in any setting. Shown at far right with ball caps on a New England style home, and in the inset: with newel posts in a colonial setting. Shown in inset and at far right with t-rail handrails.

PVC Vinyl Deck & Stair Railing