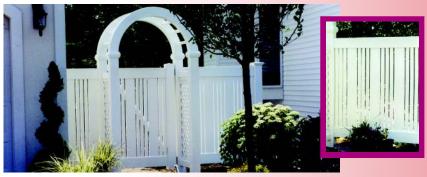

### Lattice

The beauty of English Lattice, but made in durable, maintenance-free PVC. Available in 2" diamond or square lattice pattern. Shown at far left is Lattice Straight fence with a PVC arbor, and Lattice Scallop gate. The inset shows a Lattice Sweep accent section. The design possibilites are endless!