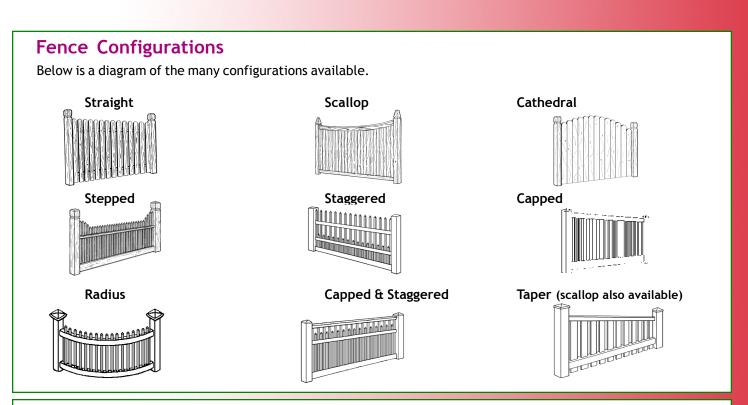

We design and manufacture over 30 styles of PVC fencing with unlimited combinations to fit every taste and space, large or small. Most orders are custom made, offering you the ability to complement your home's landscaping and architectural design. All styles can be made with specific rail and picket spacing to meet your local pool code specifications. Many of the styles are available in a variety of configurations, as shown below. You are limited only by your imagination!

### **Denver Straight**

Denver features dogear vertical pickets. The style features pickets that are assembled through routed horizontal rails, making this a neighbor-friendly,

double-sided, spaced picket fence.

### **Denver Scallop**

fencescape. Featuring double sided construction,

tal rails, and dog-ear pickets.

### Hampton Cathedral

The attractive Hampton Cathedral is achieved by the use of a curved horizon-

> tal top rail. This popular style is great for gates, as shown in the inset, or in a fence line, as shown at far left.

### **Orlando Straight**

Orlando pairs a PVC tongue-in-groove bottom panel with a picket topper. Very popular in all configurations. Shown

at right is Orlando Straight with a Tapered-top side panel. Inset shows detail of Straight panel.

### Orlando Scallop

A delightful classic combination of solid bottom and picket scallop top, Orlando Scallop is beautiful in any height. Also available with scalloped top rail and midrails, as shown in the inset.

### Orlando Capped

By capping the Orlando with a top horizontal rail, you get a completely different look! Shown with our Newport Gate in the inset, and

with double gates in the large photograph at right.

### **Orlando Stepped**

Orlando is beautiful in Stepped configuration! Shown far left with modified 12" top), and in the inset with 18" top, which is standard.

PVC Vinyl Double Sided Fence

### Louisville Straight

Louisville is the ultimate example of how PVC can duplicate the traditional styles previously available only in wood. It is available in all configura-

tions, each one as beautiful as the next. All Louisville configurations are available in white and tan, and can be made to meet pool code. Shown here is Louisville Straight.

### Louisville Staggered

Alternating picket heights creates the beautiful style called Louisville Staggered. Shown at right with

New England Dome caps, and in the inset with PVC arbor.

### Louisville Capped

By placing a horizontal rail at the top of Louisville Straight, we now have

> Louisville Capped. Great for entryways, fencelines, deck railing, and as a surround for pool enclosure.

### Louisville Capped & Staggered

6

Combine the alternating pickets of the Louisville Staggered with the horizontal top rail of the Louisville Capped, and the result is Louisville Capped and Staggered.

### Louisville Scallop

Undoubtedly our most popular selling Louisville configuration, Louisville Scallop is at home in any landscape. Looks great alone, or when paired with brick columns as shown in the

### Louisville Stepped

This victorian double-sided fence adds classic charm to any home. Add a PVC arbor or decorative post sleeves, as shown at left, to enhance your look.

### Louisville Radius

When it comes to adding an eye-catching architectural element, Louisville

made and limited only by your imagination. Shown at far right as an accent to a gate, in the inset as a set of wings off a custom PVC arbor.