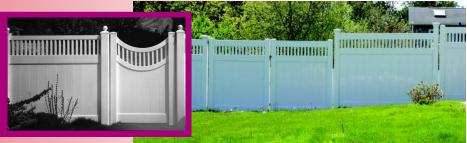

### Hampton Cathedral

The attractive Hampton Cathedral is achieved by the use of a curved horizon-

> tal top rail. This popular style is great for gates, as shown in the inset, or in a fence line, as shown at far left.

### Hampton Special Sections

Because Hampton is custom, it can be made to fit any need. Left: Hampton Scallop. Right: 6' Hampton is tapered down to 4' Hampton.