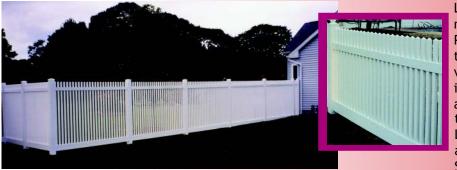

## City Line of PVC Vinyl Fencing

The City Line of PVC fencing is made from only the heaviest vinyl, offering cutting edge styling that holds up to the rigors of the city or the extremes of the country. PVC offers you lasting privacy and beauty that is virtually maintenance-free. Choose from a variety of combinations, matching gates, accents and arbors. All styles are available in white, and select styles are also available in tan.

We design and manufacture over 30 styles of PVC fencing with unlimited combinations to fit every taste and space, large or small. Most orders are custom made, offering you the ability to complement your home's landscaping and architectural design. All styles can be made with specific rail and picket spacing to meet your local pool code specifications. Many of the styles are available in a variety of configurations, as shown below. You are limited only by your imagination!