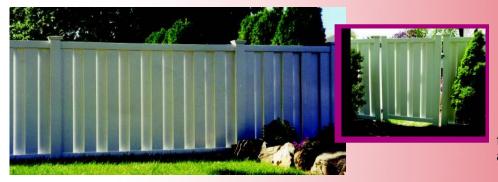

### **Boston**

In stock and ready to ship, Boston offers maintenancefree PVC privacy fencing. Available in 6' high. Horizontal rails are 11/2" x 51/2". This style is available in white only.

### Hampton

Hampton features tonguein-groove vertical boards combined with 1 3/4" x 7" horizontal rails, resulting in a heavier version of Boston.