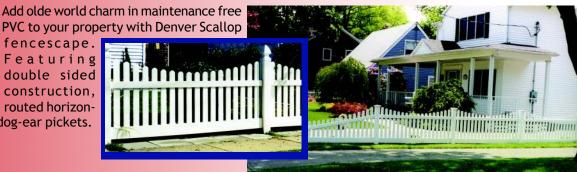

### **Denver Scallop**

fencescape. Featuring double sided construction,

tal rails, and dog-ear pickets.