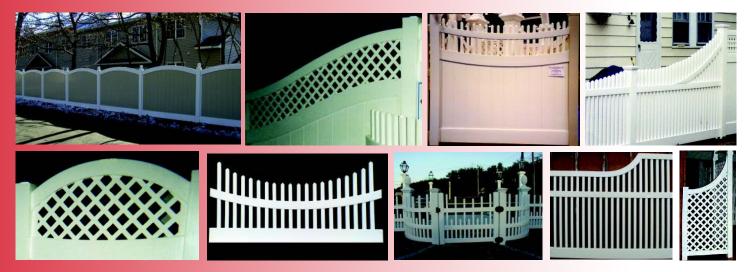

## City Line of PVC Vinyl Fencing

The City Line of PVC fencing is made from only the heaviest vinyl, offering cutting edge styling that holds up to the rigors of the city or the extremes of the country. PVC offers you lasting privacy and beauty that is virtually maintenance-free. Choose from a variety of combinations, matching gates, accents and arbors. All styles are available in white, and select styles are also available in tan.

We design and manufacture over 30 styles of PVC fencing with unlimited combinations to fit every taste and space, large or small. Most orders are custom made, offering you the ability to complement your home's landscaping and architectural design. All styles can be made with specific rail and picket spacing to meet your local pool code specifications. Many of the styles are available in a variety of configurations, as shown below. You are limited only by your imagination!

In addition to PVC Vinyl fencing, we also design and manufacture over 50 styles of cedar fencing, and can recreate all styles out of low maintenance Cellular PVC. Ask your sales staff member for information on these great products.