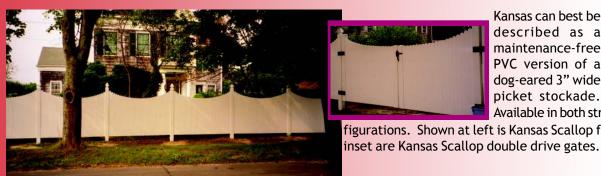

### Kansas

Kansas can best be described as a maintenance-free PVC version of a dog-eared 3" wide picket stockade.

Available in both straight and scallop configurations. Shown at left is Kansas Scallop fencing. Shown in the