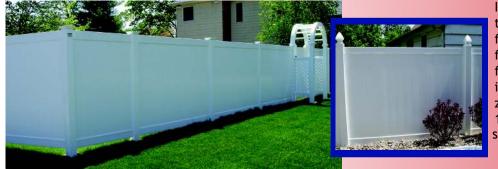

### **Boston**

In stock and ready to ship, Boston offers maintenancefree PVC privacy fencing. Available in 6' high. Horizontal rails are 11/2" x 51/2". This style is available in white only.

### Hampton

Hampton features tonguein-groove vertical boards combined with 1 3/4" x 7" horizontal rails, resulting in a heavier version of Boston.