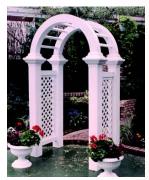

### Intro Arbor

4" thick arch atop 4" posts. Available in 4' to 8' widths. 5', 6' and 8' widths are achieved by adding a welded spacer into the arch (see inset). Can also be ordered with 5" x 5" post upgrade, as shown in the photo at right (which also has special caps), and with square lattice as shown left. 4' arbors are made with one-piece arches.

### Island Arbor

5" thick arch atop 5" posts. Available in 4' to 8' widths. 6' and 8' widths are achieved by adding a welded spacer into the arch, as shown in the inset above. All PVC arbors can be made with square or diamond lattice. 31/2', 4' and 5' arbors are made with one-piece arches.

### **Paramount Arbor**

The beauty of the Paramount Arbor is unsurpassed in today's market. We've combined gorgeous collars featuring dental moulding (as shown in the inset at right) with a 5" x 5" arch and 61/2" posts. It just doesn't get any better than this! Available up to 8' wide. 6' and 8' widths are achieved by adding a welded spacer into the arch.

### **Pergolas**

Enhance your property with a stunning, maintenance-free Pergola. These look great alone, as a garden entry, or as part of a fenceline. Our PVC Pergolas are available custom made to your specifications, from 3' to 8' wide. Shown at left are custom pergolas with square lattice. Add a gate from our Resort Line of Designer Gates, shown on page 13, for added beauty and functionality.