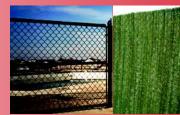

### **Chain Link**

Chain link systems are available in steel, or coated in black or green. Whether left alone (left), or accompanied by privacy slat inserts (right), this is always a great choice for fencing projects.