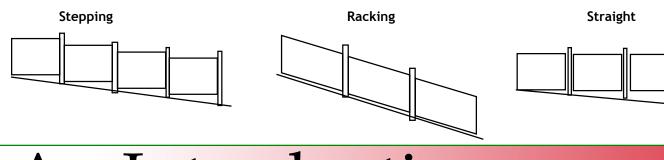

### Installation Techniques

Fencing can be installed using several different methods. The following illustrates each method. Please note that not all fencing styles are suitable for racking.