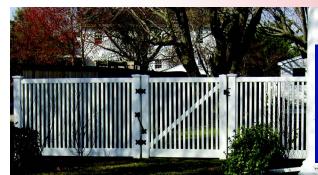

### Orlando Capped

By capping the Orlando with a top horizontal rail, you get a completely different look! Shown with our Newport Gate in the inset, and

with double gates in the large photograph at right.