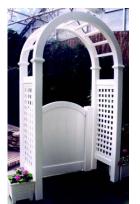

### Intro Arbor

4" thick arch atop 4" posts. Available in 4' to 8' widths. 5', 6' and 8' widths are achieved by adding a welded spacer into the arch (see inset). Can also be ordered with 5" x 5" post upgrade, as shown in the photo at right (which also has special caps), and with square lattice as shown left. 4' arbors are made with one-piece arches.

### Island Arbor

5" thick arch atop 5" posts. Available in 4' to 8' widths. 6' and 8' widths are achieved by adding a welded spacer into the arch, as shown in the inset above. All PVC arbors can be made with square or diamond lattice. 31/2', 4' and 5' arbors are made with one-piece arches.

### **Paramount Arbor**

The beauty of the Paramount Arbor is unsurpassed in today's market. We've combined gorgeous collars featuring dental moulding (as shown in the inset at right) with a 5" x 5" arch and 61/2" posts. It just doesn't get any better than this! Available up to 8' wide. 6' and 8' widths are achieved by adding a welded spacer into the arch.

### **Pergolas**

Enhance your property with a stunning, maintenance-free Pergola. These look great alone, as a garden entry, or as part of a fenceline. Our PVC Pergolas are available custom made to your specifications, from 3' to 8' wide. Shown at left are custom pergolas with square lattice. Add a gate from our Resort Line of Designer Gates, shown on page 13, for added beauty and functionality.