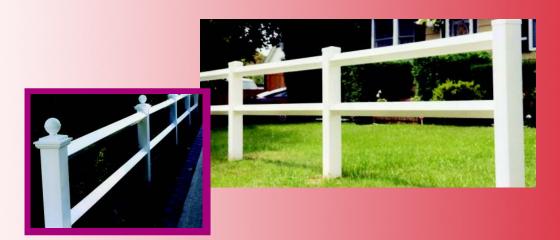

### Post & Rail

Available in 2, 3, or 4 rail, our PVC Post and Rail is a great choice for property delineation, horse corrals, and more. Shown far left in three rail, and in the inset in two

rail height.

Horizontal rails sizes available are 1½" x 5½" or 2" x 6."

PVC Vinyl 10 Post & Rail Fence