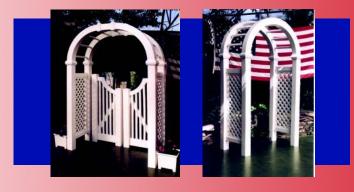

### Intro Arbor

4" thick arch atop 4" posts. Available in 4' to 8' widths. 5', 6' and 8' widths are achieved by adding a welded spacer into the arch (see inset). Can also be ordered with 5" x 5" post upgrade, as shown in the photo at right (which also has special caps), and with square lattice as shown left. 4' arbors are made with one-piece arches.

### Island Arbor

5" thick arch atop 5" posts. Available in 4' to 8' widths. 6' and 8' widths are achieved by adding a welded spacer into the arch, as shown in the inset above. All PVC arbors can be made with square or diamond lattice. 31/2', 4' and 5' arbors are made with one-piece arches.

### **Paramount Arbor**

The beauty of the Paramount Arbor is unsurpassed in today's market. We've combined gorgeous collars featuring dental moulding (as shown in the inset at right) with a 5" x 5" arch and 61/2" posts. It just doesn't get any better than this! Available up to 8' wide. 6' and 8' widths are achieved by adding a welded spacer into the arch.

### **Pergolas**

Enhance your property with a stunning, maintenance-free Pergola. These look great alone, as a garden entry, or as part of a fenceline. Our PVC Pergolas are available custom made to your specifications, from 3' to 8' wide. Shown at left are custom pergolas with square lattice. Add a gate from our Resort Line of Designer Gates, shown on page 13, for added beauty and functionality.