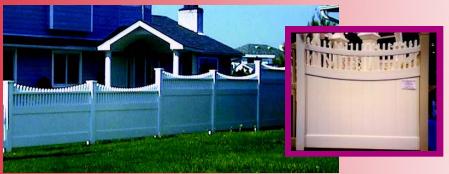

## City Line of PVC Vinyl Fencing

The City Line of PVC fencing is made from only the heaviest vinyl, offering cutting edge styling that holds up to the rigors of the city or the extremes of the country. PVC offers you lasting privacy and beauty that is virtually maintenance-free. Choose from a variety of combinations, matching gates, accents and arbors. All styles are available in white, and select styles are also available in tan.

We design and manufacture over 30 styles of PVC fencing with unlimited combinations to fit every taste and space, large or small. Most orders are custom made, offering you the ability to complement your home's landscaping and architectural design. All styles can be made with specific rail and picket spacing to meet your local pool code specifications. Many of the styles are available in a variety of configurations, as shown below. You are limited only by your imagination!