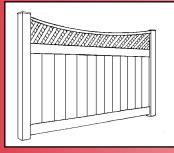

### Hampton Cathedral

The attractive Hampton Cathedral is achieved by the use of a curved horizon-

> tal top rail. This popular style is great for gates, as shown in the inset, or in a fence line, as shown at far left.