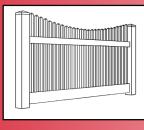

### Hampton Cathedral

The attractive Hampton Cathedral is achieved by the use of a curved horizon-

> tal top rail. This popular style is great for gates, as shown in the inset, or in a fence line, as shown at far left.