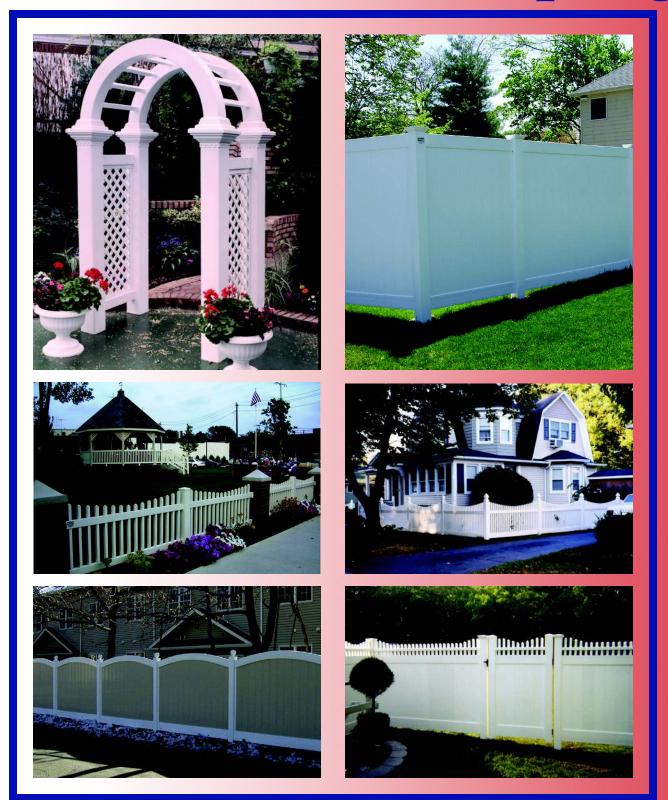

## City Line of PVC Vinyl Fencing

The City Line of PVC fencing is made from only the heaviest vinyl, offering cutting edge styling that holds up to the rigors of the city or the extremes of the country. PVC offers you lasting privacy and beauty that is virtually maintenance-free. Choose from a variety of combinations, matching gates, accents and arbors. All styles are available in white, and select styles are also available in tan.

We design and manufacture over 30 styles of PVC fencing with unlimited combinations to fit every taste and space, large or small. Most orders are custom made, offering you the ability to complement your home's landscaping and architectural design. All styles can be made with specific rail and picket spacing to meet your local pool code specifications. Many of the styles are available in a variety of configurations, as shown below. You are limited only by your imagination!

In addition to PVC Vinyl fencing, we also design and manufacture over 50 styles of cedar fencing, and can recreate all styles out of low maintenance Cellular PVC. Ask your sales staff member for information on these great products.