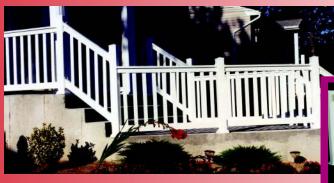

### **Phoenix**

Phoenix features 1 1/2" square pickets. All of our railings are available in white and tan. However, colors may vary slightly between posts, rails and spindles.

### Raleigh

Similar to the Phoenix, Raleigh features 7/8" by 1 1/2" rectangular pickets. All of our railings look great as porch, stair or deck railing. Shown far left with t-rail handrails and in the

> inset with stand a r d 2" x 3.5" rails.

### Reno

Reno features turned pickets that look great in any setting. Shown at far right with ball caps on a New England style home, and in the inset: with newel posts in a colonial setting. Shown in inset and at far right with t-rail handrails.

PVC Vinyl Deck & Stair Railing