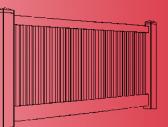

### **Denver Straight**

Denver features dogear vertical pickets. The style features pickets that are assembled through routed horizontal rails, making this a neighbor-friendly,

double-sided, spaced picket fence.