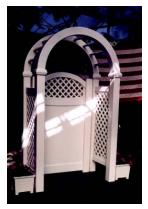

### **Resort Line of Designer Gates**

Enhance the look and functionality of your PVC arbor or pergola with one of these beauties. Available in six styles, the Resort Line of Designer Gates combines designer styling, expert craftsmanship, and maintenance free PVC. Have the look without the labor! All gates are available in single or double swing, and in custom sizes. Gates and arbors/pergolas sold separately.

Cape Cod

Hiton Head (shown in photograph double swing)

Sag Harbor

Venice Beach

PVC Vinyl Deluxe Line of Gates

Newport

Marco Island

13

### Intro Arbor

4" thick arch atop 4" posts. Available in 4' to 8' widths. 5', 6' and 8' widths are achieved by adding a welded spacer into the arch (see inset). Can also be ordered with 5" x 5" post upgrade, as shown in the photo at right (which also has special caps), and with square lattice as shown left. 4' arbors are made with one-piece arches.

### Island Arbor

5" thick arch atop 5" posts. Available in 4' to 8' widths. 6' and 8' widths are achieved by adding a welded spacer into the arch, as shown in the inset above. All PVC arbors can be made with square or diamond lattice. 31/2', 4' and 5' arbors are made with one-piece arches.